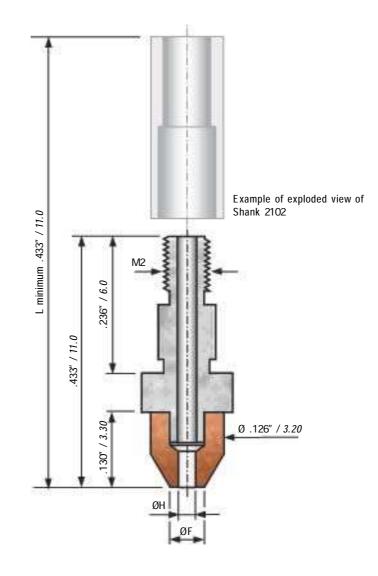

Aside from our Replaceable Plastic Conical Tip (RPCT), we also offer the common threaded type replaceable tip in 2 piece construction. This is an option for smaller tip size requirement since the smallest tip size available for standard RPCT is only .030" / 0.76mm. The tip can also be made from our available range of plastic material (See page 5). The design is adaptable to most shank styles.